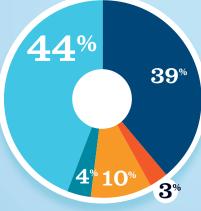

#### RECREATIONAL BOATS IN WA-2

| RECKEATIONAL BOATS IN |          |
|-----------------------|----------|
| TOTAL BOATS*          | > 27,060 |
| REGISTERED BOATS      | 27,060   |
| Power boats           | 22,646   |
| PWCs                  | 2,081    |
| Sailboats             | 2,253    |
| Other Boats           | 80       |
| HOUSEHOLDS PER BOAT   | 9.9      |
|                       |          |