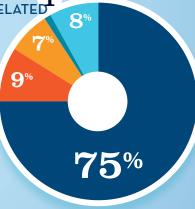

### RECREATIONAL BOATING-RELATED 1% **BUSINESSES IN WA-2**

| TOTAL BUSINESSES           | 306 |
|----------------------------|-----|
| Boat Building              | 26  |
| Motor / Engine Mfgr.       | 3   |
| Accessory / Supplies Mfgr. | 20  |
| Dealers / Wholesalers      | 29  |
| Boat Services              | 228 |