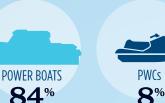

#### RECREATIONAL BOATS IN WA-2

| RECKEATIONAL BOATS IN |          |
|-----------------------|----------|
| TOTAL BOATS*          | > 27,060 |
| REGISTERED BOATS      | 27,060   |
| Power boats           | 22,646   |
| PWCs                  | 2,081    |
| Sailboats             | 2,253    |
| Other Boats           | 80       |
| HOUSEHOLDS PER BOAT   | 9.9      |
|                       |          |