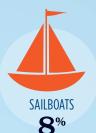

#### RECREATIONAL BOATS IN WA-2

| RECKEATIONAL BOATS IN |          |
|-----------------------|----------|
| TOTAL BOATS*          | > 27,060 |
| REGISTERED BOATS      | 27,060   |
| Power boats           | 22,646   |
| PWCs                  | 2,081    |
| Sailboats             | 2,253    |
| Other Boats           | 80       |
| HOUSEHOLDS PER BOAT   | 9.9      |
|                       |          |